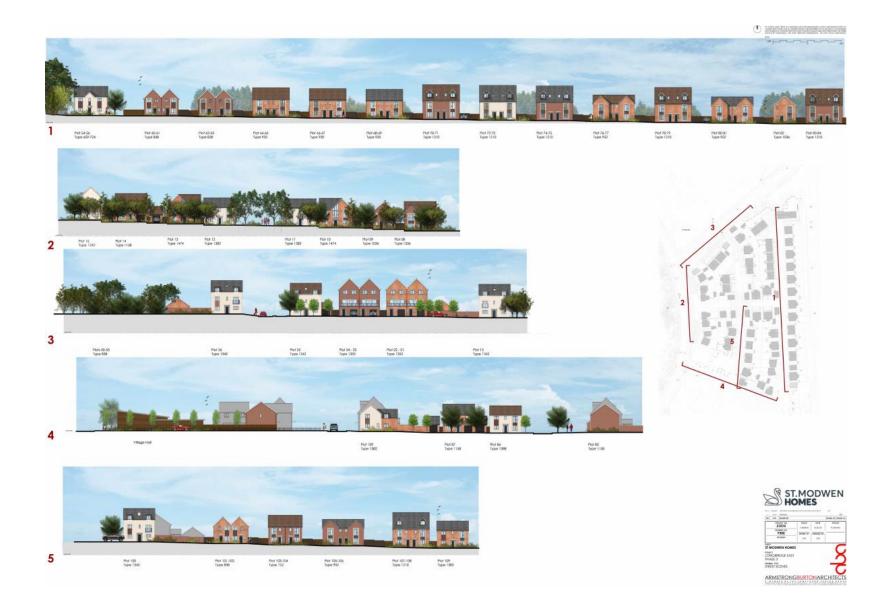

ite layout plan



# The two previous withdrawn applications 19/01152/FUL and 19/01153/REM combined for comparison



# Number of storeys for the schemes proposed



#### **FACING BRICKS**

### Materials







# Selection of some of the house types proposed including garages



FRONT ELEVATION REAR ELEVATION SIDE ELEVATION













FIRST FLOOR

REAR ELEVATION

SIDE ELEVATION



FRONT ELEVATION REAR ELEVATION



**GROUND FLOOR** 



FIRST FLOOR

SIDE ELEVATION





FRONT ELEVATION REAR ELEVATION SIDE ELEVATION SIDE ELEVATION







FRONT ELEVATION



Ground Floor

SIDE ELEVATION





SIDE ELEVATION



FRONT ELEVATION SIDE ELEVATION







REAR ELEVATION

FIRST FLOOR



SIDE ELEVATION





FRONT ELEVATION



SIDE ELEVATION





FRONT SIDE ELEVATION REAR ELEVATION





### Streetscenes



# CGI images of the scheme





view location-nts

1. view south towards groveley lane.

### **East Works Drive**





view location-nts

2. view north along groveley lane. (trees transparant for planning purposes.)

### At the crossroads within the site





lew location-nts

3. view north along road 1 within the devlopment.

### Road 3 looking east





view location-nt

4. view west along road 3 within the development