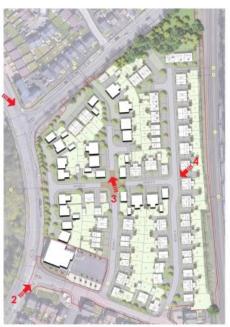

# CGI images of the scheme

view location-nts

1. view south towards groveley lane.

### **East Works Drive**

view location-nts

2. view north along groveley lane. (trees transparant for planning purposes.)

### At the crossroads within the site

lew location-nts

3. view north along road 1 within the devlopment.

### Road 3 looking east

view location-nt

4. view west along road 3 within the development