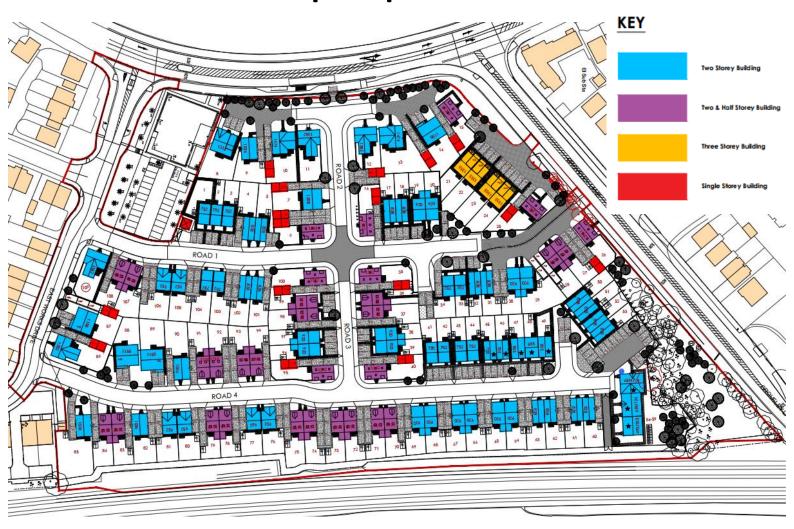

### 21/00778/FUL

Longbridge East And River Arrow Development Site, Groveley Lane, Cofton Hackett

Full planning permission for residential development consisting of 109 dwellings (phase 3) together with access, parking, landscaping and associated works

Recommendation: Delegate to Head of Service to GRANT planning permission subject to a legal mechanism and conditions

# Site location plan



# 21/00778/FUL Site layout plan



# The two previous withdrawn applications 19/01152/FUL and 19/01153/REM combined for comparison



# Number of storeys for the schemes proposed



#### **FACING BRICKS**

### Materials







# Selection of some of the house types proposed including garages



FRONT ELEVATION REAR ELEVATION SIDE ELEVATION













FIRST FLOOR

REAR ELEVATION

SIDE ELEVATION



FRONT ELEVATION REAR ELEVATION



**GROUND FLOOR** 



FIRST FLOOR

SIDE ELEVATION





FRONT ELEVATION REAR ELEVATION SIDE ELEVATION SIDE ELEVATION







FRONT ELEVATION



Ground Floor

SIDE ELEVATION





SIDE ELEVATION



FRONT ELEVATION SIDE ELEVATION







REAR ELEVATION

FIRST FLOOR



SIDE ELEVATION





FRONT ELEVATION



SIDE ELEVATION





FRONT SIDE ELEVATION REAR ELEVATION





### Streetscenes



# CGI images of the scheme





view location-nts

1. view south towards groveley lane.

### **East Works Drive**





view location-nts

2. view north along grov