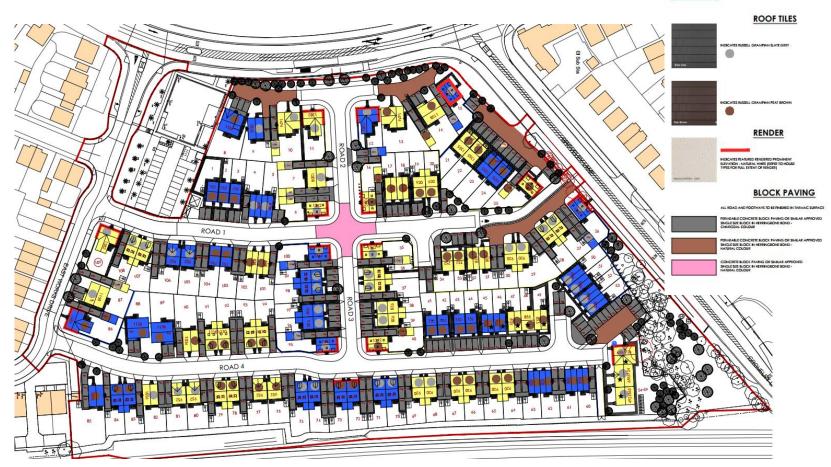

### 21/00778/FUL

Longbridge East And River Arrow Development Site, Groveley Lane, Cofton Hackett

Full planning permission for residential development consisting of 109 dwellings (phase 3) together with access, parking, landscaping and associated works

Recommendation: Delegate to Head of Service to GRANT planning permission subject to a legal mechanism and conditions

# Site location plan



# 21/00778/FUL Site layout plan



# The two previous withdrawn applications 19/01152/FUL and 19/01153/REM combined for comparison



# Number of storeys for the schemes proposed



#### **FACING BRICKS**

### Materials







# Selection of some of the house types proposed including garages



FRONT ELEVATION REAR ELEVATION SIDE ELEVATION













FIRST FLOOR

REAR ELEVATION

SIDE ELEVATION



FRONT ELEVATION REAR ELEVATION



**GROUND FLOOR** 



FIRST FLOOR

SIDE ELEVATION





FRONT ELEVATION REAR ELEVATION SIDE ELEVATION SIDE ELEVATION







FRONT ELEVATION



Ground Floor

SIDE ELEVATION





SIDE ELEVATION



FRONT ELEVATION SIDE ELEVATION







REAR ELEVATION

FIRST FLOOR



SIDE ELEVATION





FRONT ELEVATION



SIDE ELEVATION





FRONT SIDE ELEVATION REAR ELEVATION





### Streetscenes



# CGI images of the scheme





view location-nts

1. view south towards groveley lane.

### **East Works Drive**





view location-nts

2. view north along groveley lane. (trees transparant for planning pu