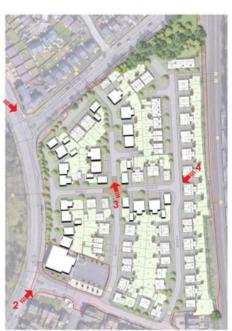

# 21/00778/FUL Site layout plan

# CGI images of the scheme

view location-nts

1. view south towards groveley lane.

### **East Works Drive**

view location-nts

2. view north along groveley lane. (trees transparant for planning purposes.)

### At the crossroads within the site

lew location-nts

3. view north along road 1 within the devlopment.

### Road 3 looking east

view location-nt

4. view west along road 3 within the development