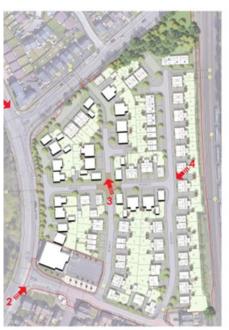

# 21/00778/FUL Site layout plan

# CGI images of the scheme

view location-nts

1. view south towards groveley lane.

### **East Works Drive**

view location-nts

2. view north along groveley lane. (trees transparant for planning purposes.)

### At the crossroads within the site

lew location-nts

3. view north along road 1 within the devlopment.

### Road 3 looking east

view location-nt

4. view west along road 3 within the development