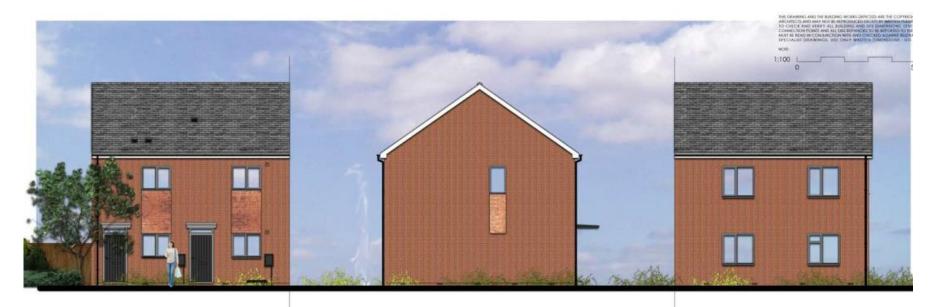

nism and conditions

# Site location plan



# 21/00778/FUL Site layout plan



# The two previous withdrawn applications 19/01152/FUL and 19/01153/REM combined for comparison



# Number of storeys for the schemes proposed



#### **FACING BRICKS**

### Materials







# Selection of some of the house types proposed including garages



FRONT ELEVATION REAR ELEVATION SIDE ELEVATION













FIRST FLOOR

REAR ELEVATION

SIDE ELEVATION



FRONT ELEVATION REAR ELEVATION



**GROUND FLOOR** 



FIRST FLOOR

SIDE ELEVATION





FRONT ELEVATION REAR ELEVATION SIDE ELEVATION SIDE ELEVATION







FRONT ELEVATION



Ground Floor

SIDE ELEVATION





SIDE ELEVATION



FRONT ELEVATION SIDE ELEVATION







REAR ELEVATION

FIRST FLOOR



SIDE ELEVATION





FRONT ELEVATION



SIDE ELEVATION





FRONT SIDE ELEVATION REAR ELEVATION





### Streetscenes



# CGI images of the scheme





view location-nts

1. view south towards groveley lane.

### **East Works Drive**





view location-nts

2. view north along groveley lane. (trees transparant for planning purposes.)

### At the crossroads within the site





lew location-nts

3. view north along road 1 within the devlopment.

### Road 3 looking east





view location-nt

4. view west along road 3 within the development