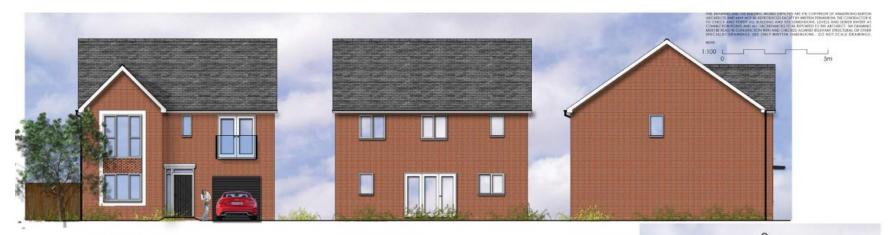

### 21/00778/FUL

Longbridge East And River Arrow Development Site, Groveley Lane, Cofton Hackett

Full planning permission for residential development consisting of 109 dwellings (phase 3) together with access, parking, landscaping and associated works

Recommendation: Delegate to Head of Service to GRANT planning permission subject to a legal mechanism and conditions

# Site location plan



# 21/00778/FUL Site layout plan



# The two previous withdrawn applications 19/01152/FUL and 19/01153/REM combined for comparison



# Number of storeys for the schemes proposed



#### **FACING BRICKS**

### Materials







# Selection of some of the house types proposed including garages



FRONT ELEVATION REAR ELEVATION SIDE ELEVATION













FIRST FLOOR

REAR ELEVATION

SIDE ELEVATION



FRONT ELEVATION REAR ELEVATION



**GROUND FLOOR** 



FIRST FLOOR

SIDE ELEVATION





FRONT ELEVATION REAR ELEVATION SIDE ELEVATION SIDE ELEVATION







FRONT ELEVATION



Ground Floor

SIDE ELEVATION





SIDE ELEVATION



FRONT ELEVATION SIDE ELEVATION







REAR ELEVATION

FIRST FLOOR



SIDE ELEVATION





FRONT ELEVATION



SIDE ELEVATION





FRONT SIDE ELEVATION REAR ELEVATION





### Streetscenes



# CGI images of the scheme





view location-nts

1. view south towards groveley lane.

### **East Works Drive**





view location-nts

2. view north along groveley lane. (trees transparant for planning purposes.)

### At the crossroads within the site





lew location-nts

3. view north along road 1 within the devlopment.

### Road 3 looking east





view location-nt

4. vie