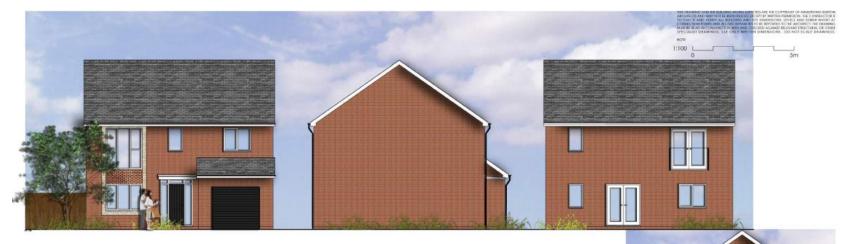

### 21/00778/FUL

Longbridge East And River Arrow Development Site, Groveley Lane, Cofton Hackett

Full planning permission for residential development consisting of 109 dwellings (phase 3) together with access, parking, landscaping and associated works

Recommendation: Delegate to Head of Service to GRANT planning permission subject to a legal mechanism and conditions

# Site location plan



# 21/00778/FUL Site layout plan



# The two previous withdrawn applications 19/01152/FUL and 19/01153/REM combined for comparison



# Number of storeys for the schemes proposed



#### **FACING BRICKS**

### Materials







# Selection of some of the house types proposed including garages



FRONT ELEVATION REAR ELEVATION SIDE ELEVATION













FIRST FLOOR

REAR ELEVATION

SIDE ELEVATION



FRONT ELEVATION REAR ELEVATION



**GROUND FLOOR** 



FIRST FLOOR

SIDE ELEVATION





FRONT ELEVATION REAR ELEVATION SIDE ELEVATION SIDE ELEVATION







FRONT ELEVATION



Ground Floor

SIDE ELEVATION





SIDE ELEVATION



FRONT ELEVATION SIDE ELEVATION







REAR ELEVATION

FIRST FLOOR



SIDE ELEVATION





FRONT ELEVATION



SIDE ELEVATION





FRONT SIDE ELEVATION REAR ELEVATION





### Streetscenes



# CGI images of the scheme





view location-nts

1. view south towards groveley lane.

### **East Works Drive**





view location-nts

2. view north along groveley lane. (trees transparant for planning purposes.)

### At the crossroads within the site





lew location-nts

3. view north along road 1 within the devlopment.