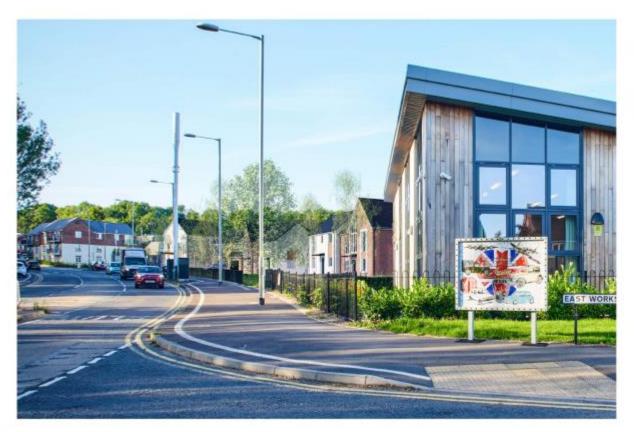

### **East Works Drive**

view location-nts

2. view north along groveley lane. (trees transparant for planning purposes.)