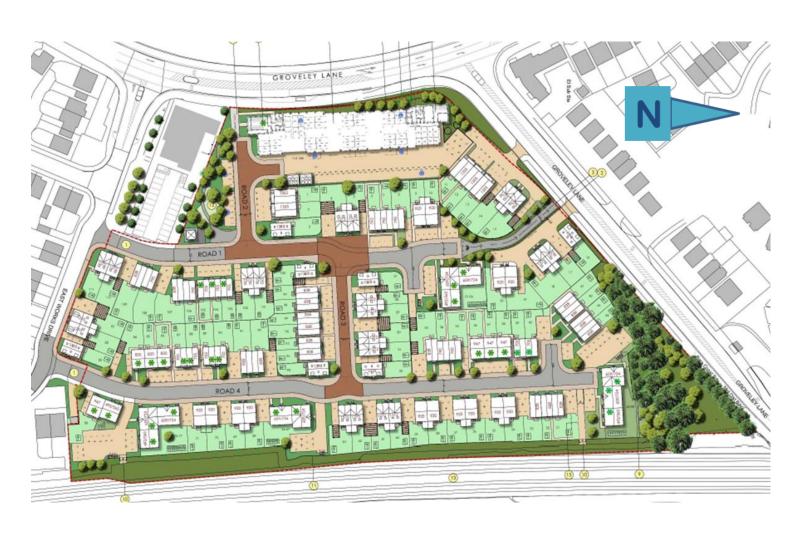

### 21/00778/FUL

Longbridge East And River Arrow Development Site, Groveley Lane, Cofton Hackett

Full planning permission for residential development consisting of 109 dwellings (phase 3) together with access, parking, landscaping and associated works

Recommendation: Delegate to Head of Service to GRANT planning permission subject to a legal mechanism and conditions

# Site location plan



# 21/00778/FUL Site layout plan



# The two previous withdrawn applications 19/01152/FUL and 19/01153/REM combined for comparison



# Number of storeys for the schemes proposed



#### **FACING BRICKS**

### Materials







# Selection of some of the house types proposed including garages



FRONT ELEVATION REAR ELEVATION SIDE ELEVATION













FIRST FLOOR

REAR ELEVATION

SIDE ELEVATION



FRONT ELEVATION REAR ELEVATION



**GROUND FLOOR** 



FIRST FLOOR

SIDE ELEVATION





FRONT ELEVATION REAR ELEVATION SIDE ELEVATION SIDE ELEVATION







FRONT ELEVATION



Ground Floor

SIDE ELEVATION





SIDE ELEVATION



FRONT ELEVATION SIDE ELEVATION







REAR ELEVATION

FIRST FLOOR



SIDE ELEVATION





FRONT ELEVATION



SIDE ELEVATION





FRONT SIDE ELEVATION REAR ELEVATION





### Streetscenes



# CGI images of the scheme





view location-nts

1. view south towards groveley lane.

### **East Works Drive**