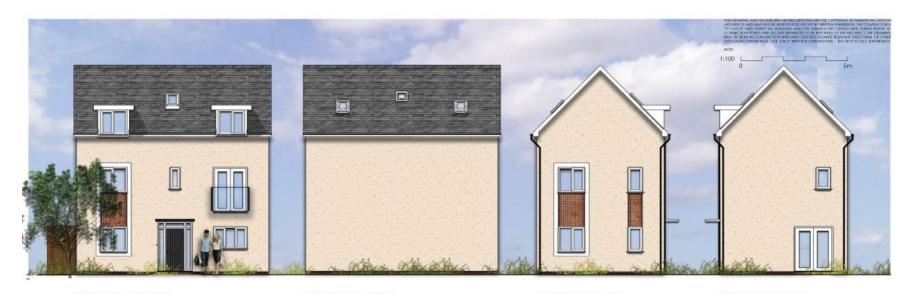

fton Hackett

Full planning permission for residential development consisting of 109 dwellings (phase 3) together with access, parking, landscaping and associated works

Recommendation: Delegate to Head of Service to GRANT planning permission subject to a legal mechanism and conditions

# Site location plan



# 21/00778/FUL Site layout plan



# The two previous withdrawn applications 19/01152/FUL and 19/01153/REM combined for comparison



# Number of storeys for the schemes proposed



#### **FACING BRICKS**

### Materials







# Selection of some of the house types proposed including garages



FRONT ELEVATION REAR ELEVATION SIDE ELEVATION













FIRST FLOOR

REAR ELEVATION

SIDE ELEVATION



FRONT ELEVATION REAR ELEVATION



**GROUND FLOOR** 



FIRST FLOOR

SIDE ELEVATION





FRONT ELEVATION REAR ELEVATION SIDE ELEVATION SIDE ELEVATION







FRONT ELEVATION



Ground Floor

SIDE ELEVATION





SIDE ELEVATION



FRONT ELEVATION SIDE ELEVATION







REAR ELEVATION

FIRST FLOOR



SIDE ELEVATION





FRONT ELEVATION



SIDE ELEVATION





FRONT SIDE ELEVATION REAR ELEVATION





### Streetscenes



# CGI images of the scheme





view location-nts

1. view south towards groveley lane.

### **East Works Drive**





view location-nts

2. view north along groveley lane. (trees transparant for planning purposes.)

### At the crossroads within the site





lew location-nts

3. view north along road 1 within the devlopment.

### Road 3 looking east





view location-nt

4. view west along road 3 within the development