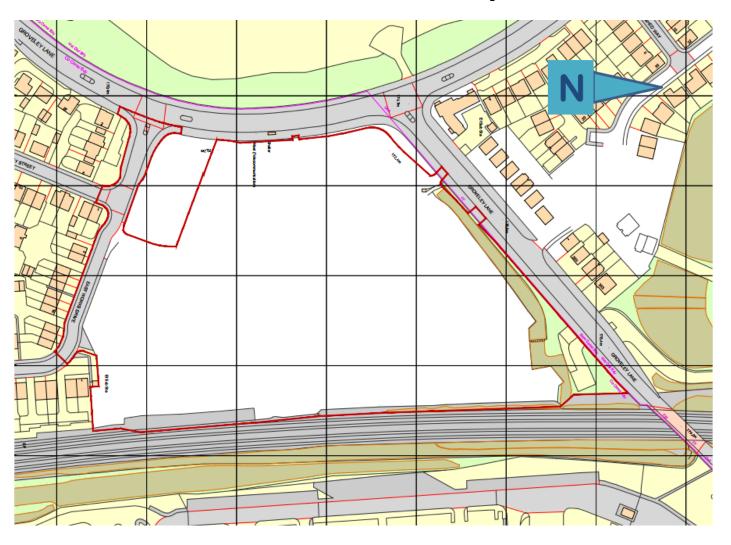

### 21/00778/FUL

Longbridge East And River Arrow Development Site, Groveley Lane, Cofton Hackett

Full planning permission for residential development consisting of 109 dwellings (phase 3) together with access, parking, landscaping and associated works

Recommendation: Delegate to Head of Service to GRANT planning permission subject to a legal mechanism and conditions

# Site location plan



# 21/00778/FUL Site layout plan



# The two previous withdrawn applications 19/01152/FUL and 19/01153/REM combined for comparison



# Number of storeys for the schemes proposed



#### **FACING BRICKS**

### Materials







# Selection of some of the house types proposed including garages



FRONT ELEVATION REAR ELEVATION SIDE ELEVATION













FIRST FLOOR

REAR ELEVATION

SIDE ELEVATION



FRONT ELEVATION REAR ELEVATION



**GROUND FLOOR** 



FIRST FLOOR

SIDE ELEVATION





FRONT ELEVATION REAR ELEVATION SIDE ELEVATION SIDE ELEVATION







FRONT ELEVATION



Ground Floor

SIDE ELEVATION





SIDE ELEVATION



FRONT ELEVATION SIDE ELEVATION







REAR ELEVATION

FIRST FLOOR



SIDE ELEVATION





FRONT ELEVATION



SIDE ELEVATION





FRONT SIDE ELEVATION REAR ELEVATION